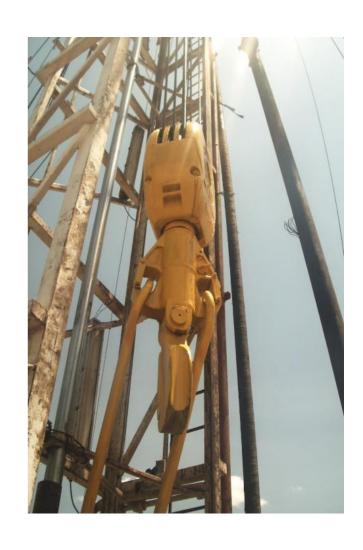

### **HYDRAULIC TONG**

| Specifications      | Data                |
|---------------------|---------------------|
| Manufacturer        | Foster              |
| <b>Tubing sizes</b> | 2-3/8, 2-7/8, 3-1/2 |
| Reference           | 58-93R              |
| Туре                | Hydraulic powered   |