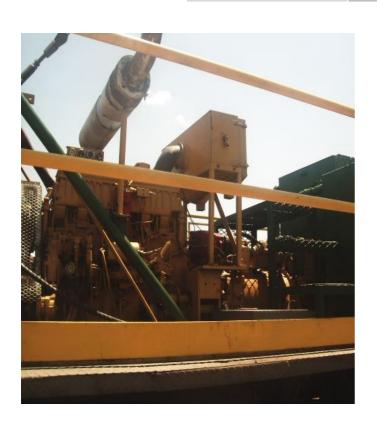

### **ENGINE**

| Specifications        | Data                     |
|-----------------------|--------------------------|
| Manufacturer          | Caterpillar              |
| Model                 | 3406                     |
| Rating                | 540 HP @ 2100 rpm        |
| Exhaust               | With spark arrestor      |
| Air compressor        | Driven from engine       |
|                       | High water temp, low oil |
| <b>Emergency stop</b> | pressure and overspeed   |
|                       | emergency shutdown       |