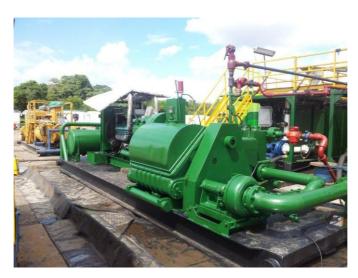

### **MUD PUMP**

| Specifications     | Data                  |
|--------------------|-----------------------|
| Manufacturer       | Gardner Denver        |
| Reference          | PJ08                  |
| Liners             | 4"                    |
| Stroke lenght      | 8"                    |
| Engine             | Detroit 8V 71         |
| Horse power rating | 400 HP                |
| Transmission       | Automatic Allison 750 |