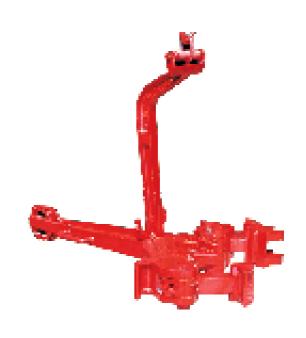

## ROTARY SYSTEM

### **ROTARY TABLE**

| Specifications | Data           |
|----------------|----------------|
| Manufacturer   | Sentry         |
| Load capacity  | 250 Ton        |
| Year:          | 2010           |
| Reference      | SI-RT-175 X 44 |
| Load capacity  | 150 TON        |
| Size           | 17-1/2"        |
| Max. Working   |                |
| torque         | 10.132 ft.Lbs  |
| Max speed      | 300 rpm        |

### **KELLY SYSTEM**

| Specifications             | Data                 |
|----------------------------|----------------------|
| Kelly type                 | Square 3-1/2" X 40ft |
| <b>Bottom conexión</b>     | 3-1/2 IF pin         |
| Top conexión               | 6-5/8 Reg LH box     |
| <b>Kelly drive bushing</b> | Square drive 17-1/2" |
| Kelly master               |                      |
| Bushing                    | Included             |
| Load capacity              | 150 TON              |
| Size                       | 17-1/2"              |
| Max. Working               |                      |
| torque                     | 10.132 ft.Lbs        |
| Max speed                  | 300 rpm              |