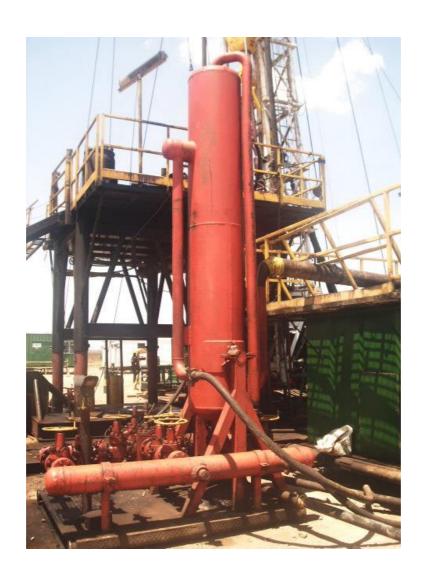

# WELL CONTROL SYSTEM\*

### **POOR BOY**

| Specifications | Data              |
|----------------|-------------------|
| Size           | 24"               |
| Туре           | Fixed at mud tank |
| Liquid outlet  | 6"                |
| Gas outlet     | 3"                |

### **SWABBING EQUIPMENT**

| Specifications     | Data                          |
|--------------------|-------------------------------|
| Oil saver          | Guiberson HD                  |
| Swivel rope socket | Guiberson for 9/16            |
| Sinker bars        | 2 of 10ft                     |
| Swab mandresl      | Knuckle joint type (2)        |
| Hydraulic pump     | Including a hose of 50ft      |
| Dephtometer        | Cavins                        |
| Lubricator         | 4"                            |
| Swabbing tree      | 4" with 3 gate valves (4"X5M) |