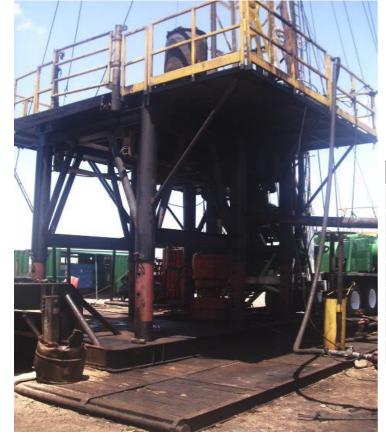

# MAST AND SUBSTRUCTURE

### **MAST**

| Specifications     | Data               |
|--------------------|--------------------|
| Manufacturer       | Wilson             |
| Model              | 250-96             |
| Туре               | Telescoping double |
| Clear Height       | 96 ft              |
| Static Hook Load   | 250.000 Lbs        |
| Drilling line size | 1"                 |

### **MAST SUBSTRUCTURE**

| Specifications | Data                       |
|----------------|----------------------------|
| Manufacturer   | Prodimetales               |
| Year           | 2010                       |
| Туре           | Telescoping (Low boy)      |
| Height         | 10 - 14ft                  |
| Capacity       | 250.000 Lbs                |
| Weight         | 12.000 Kg                  |
| Rotary Table:  | Sentry 17-1/2" and 250 Ton |