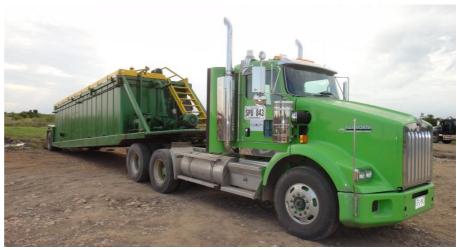

COMPLETIONS AND WORKOVER RIG RIG DISCOVERY 2 SPECIFICATIONS BROCHURE

# HIGHLIGHTS

| Name:                    | Discovery 2                    |
|--------------------------|--------------------------------|
| Brand                    | Wilson                         |
| Power:                   | 550 HP                         |
| Year:                    | 1982 (Repotenciado en el 2009) |
| <b>Double Drum:</b>      | Drawworks and Sandline Drums   |
| Type:                    | Self-propelled Land Rig        |
| <b>Static Hook Load:</b> | 250.000 Libras                 |
| Service:                 | 15.000 FT TUBING 3-1/2"        |

# CARRIER

### **CARRIER**

| Specifications | Data                      |
|----------------|---------------------------|
| Manufacturer   | Wilson                    |
| Model          | Wilson 5-Axle carrier     |
| Brakes         | Air brakes in all wheels  |
| Steering       | Hydraulic powered         |
| Front axles    | 2                         |
| Rear axles     | 3                         |
| Headlights     | Stop and taillights       |
| Reflectors     | Air horn                  |
| Cab            | One man, washer and wiper |
| Mirrors        | Two rear view mirrors     |