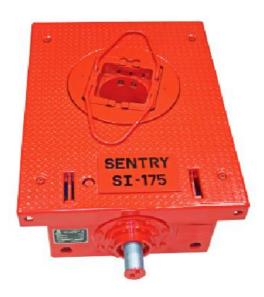

### **ROTARY TABLE**

| Specifications | Data           |
|----------------|----------------|
| Manufacturer   | Sentry         |
| Load capacity  | 250 Ton        |
| Year:          | 2010           |
| Reference      | SI-RT-175 X 44 |
| Load capacity  | 150 TON        |
| Size           | 17-1/2"        |
| Max. Working   |                |
| torque         | 10.132 ft.Lbs  |
| Max speed      | 300 rpm        |