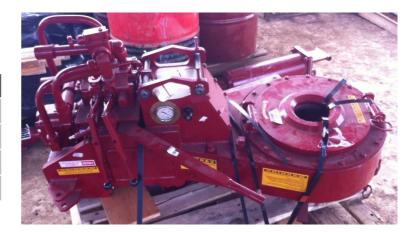

COMPLETIONS AND WORKOVER RIG RIG DISCOVERY 2 SPECIFICATIONS BROCHURE

# HIGHLIGHTS

| Name:                    | Discovery 2                    |
|--------------------------|--------------------------------|
| Brand                    | Wilson                         |
| Power:                   | 550 HP                         |
| Year:                    | 1982 (Repotenciado en el 2009) |
| <b>Double Drum:</b>      | Drawworks and Sandline Drums   |
| Type:                    | Self-propelled Land Rig        |
| <b>Static Hook Load:</b> | 250.000 Libras                 |
| Service:                 | 15.000 FT TUBING 3-1/2"        |