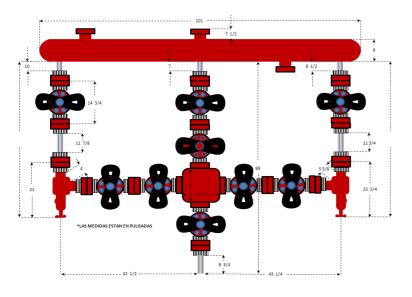

## WELL CONTROL SYSTEM\*

### **ANULAR BOP**

| Specifications         | Data        |
|------------------------|-------------|
| Manufacturer           | Hydril      |
| Size                   | 7-1/16 X 5M |
| Top conexión           | Studded     |
| <b>Bottom conexión</b> | Flanged     |
| Max. Working           |             |
| pressure               | 5000 PSI    |

| Specifications | Data                          |
|----------------|-------------------------------|
| Reference      | 2-1/16 X 5M                   |
|                | 9 gate flanged valve 2-1/16 X |
| Valves         | 5M                            |
| Conexiones     | 2" Fig. 1502                  |
| Chokes         | 2 graduable chokes            |

### **RAM BOP**

| Specifications         | Data                     |
|------------------------|--------------------------|
| Manufacturer           | Hydril                   |
| Size                   | 7-1/16 X 5M              |
| Top conexión           | Studded                  |
| <b>Bottom conexión</b> | Flanged                  |
| Max. Working           |                          |
| pressure               | 5000 PSI                 |
| Rams                   | Blind Rams and Pipe rams |
| Pipe rams              | 3-1/2 and 2-7/8          |

# WELL CONTROL SYSTEM\*

### **POOR BOY**

| Specifications | Data              |
|----------------|-------------------|
| Size           | 24"               |
| Туре           | Fixed at mud tank |
| Liquid outlet  | 6"                |
| Gas outlet     | 3"                |