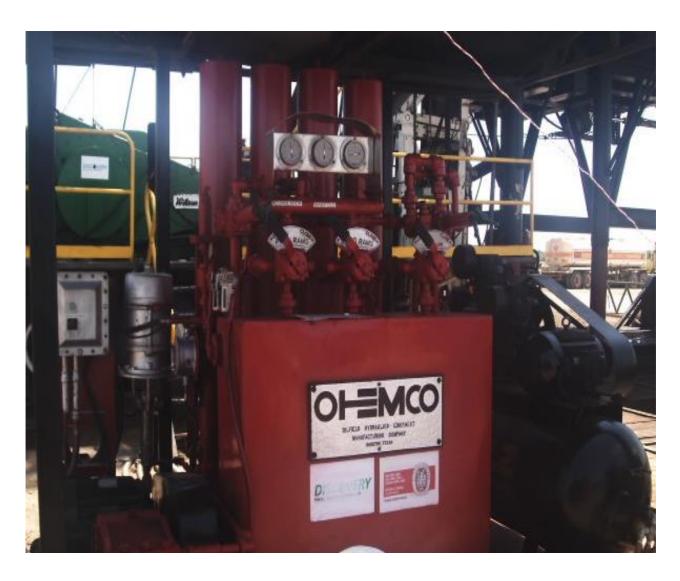

## WELL CONTROL SYSTEM\*

### **ANULAR BOP**

| Specifications         | Data        |
|------------------------|-------------|
| Manufacturer           | Hydril      |
| Size                   | 7-1/16 X 5M |
| Top conexión           | Studded     |
| <b>Bottom conexión</b> | Flanged     |
| Max. Working           |             |
| pressure               | 5000 PSI    |

| Specifications | Data                          |
|----------------|-------------------------------|
| Reference      | 2-1/16 X 5M                   |
|                | 9 gate flanged valve 2-1/16 X |
| Valves         | 5M                            |
| Conexiones     | 2" Fig. 1502                  |
| Chokes         | 2 graduable chokes            |

### **RAM BOP**

| Specifications         | Data                     |
|------------------------|--------------------------|
| Manufacturer           | Hydril                   |
| Size                   | 7-1/16 X 5M              |
| Top conexión           | Studded                  |
| <b>Bottom conexión</b> | Flanged                  |
| Max. Working           |                          |
| pressure               | 5000 PSI                 |
| Rams                   | Blind Rams and Pipe rams |
| Pipe rams              | 3-1/2 and 2-7/8          |