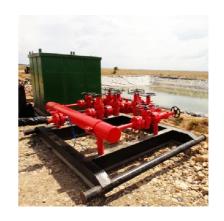

## WELL CONTROL SYSTEM\*

### **ANULAR BOP**

| Specifications         | Data        |
|------------------------|-------------|
| Manufacturer           | Hydril      |
| Size                   | 7-1/16 X 5M |
| Top conexión           | Studded     |
| <b>Bottom conexión</b> | Flanged     |
| Max. Working           |             |
| pressure               | 5000 PSI    |

### **RAM BOP**

| Specifications         | Data                     |
|------------------------|--------------------------|
| Manufacturer           | Hydril                   |
| Size                   | 7-1/16 X 5M              |
| Top conexión           | Studded                  |
| <b>Bottom conexión</b> | Flanged                  |
| Max. Working           |                          |
| pressure               | 5000 PSI                 |
| Rams                   | Blind Rams and Pipe rams |
| Pipe rams              | 3-1/2 and 2-7/8          |

# WELL CONTROL SYSTEM\*

### **POOR BOY**

| Specifications | Data              |
|----------------|-------------------|
| Size           | 24"               |
| Туре           | Fixed at mud tank |
| Liquid outlet  | 6"                |
| Gas outlet     | 3"                |