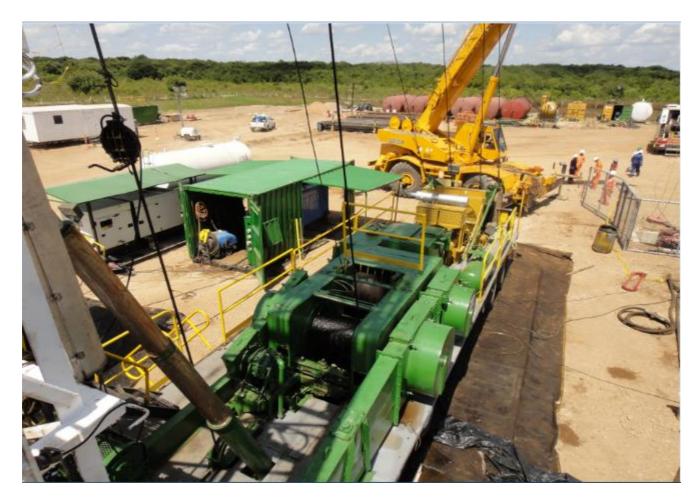

# CARRIER

### **CARRIER**

| Specifications | Data                      |
|----------------|---------------------------|
| Manufacturer   | Wilson                    |
| Model          | Wilson 5-Axle carrier     |
| Brakes         | Air brakes in all wheels  |
| Steering       | Hydraulic powered         |
| Front axles    | 2                         |
| Rear axles     | 3                         |
| Headlights     | Stop and taillights       |
| Reflectors     | Air horn                  |
| Cab            | One man, washer and wiper |
| Mirrors        | Two rear view mirrors     |