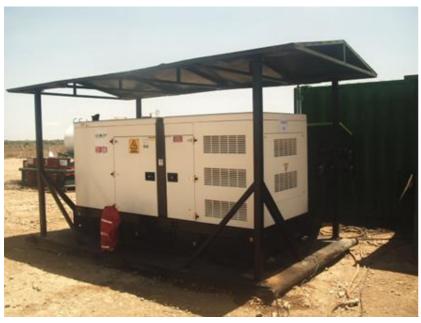

## POWER SYSTEM

### **GENERATORS**

| Specifications | Data                       |
|----------------|----------------------------|
| Manufacturer   | General power              |
| Qty            | 2                          |
| Capacity       | 131 KVA                    |
| Cabin          | Isolated cabin             |
| Model          | GP131S                     |
| Conexions      | Explosion proof (Appleton) |