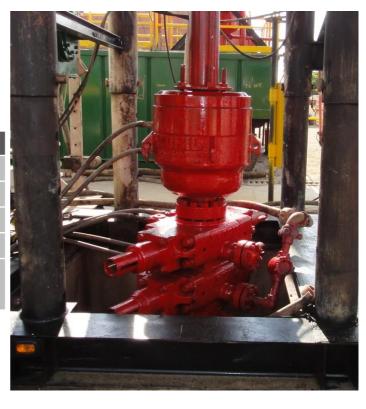

## WELL CONTROL SYSTEM\*

### **ANULAR BOP**

| Specifications         | Data        |
|------------------------|-------------|
| Manufacturer           | Hydril      |
| Size                   | 7-1/16 X 5M |
| Top conexión           | Studded     |
| <b>Bottom conexión</b> | Flanged     |
| Max. Working           |             |
| pressure               | 5000 PSI    |

### **RAM BOP**

| Specifications         | Data                     |
|------------------------|--------------------------|
| Manufacturer           | Hydril                   |
| Size                   | 7-1/16 X 5M              |
| Top conexión           | Studded                  |
| <b>Bottom conexión</b> | Flanged                  |
| Max. Working           |                          |
| pressure               | 5000 PSI                 |
| Rams                   | Blind Rams and Pipe rams |
| Pipe rams              | 3-1/2 and 2-7/8          |